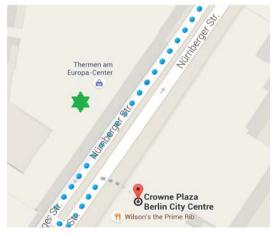

### **CONFERENCE VENUE**

Crowne Plaza Berlin City Centre Hotel Nürnberger Straβe 65 10787 Berlin Germany T: +49 30 21 007 0 W: <u>www.cp-berlin.com</u>

### ARRIVING BY CAR:

Crowne Plaza Berlin City Centre hotel only has a very limited number of car park spaces so the recommend car park for the EHS 2015 is the Europa Cark Park, which is directly opposite the main entrance of the hotel located at the following address:

Europa Cark Park Nürnberger Str. 10787 Berlin Germany

The Europa Car Park **本** is a public car with over 1000 spaces. Payment must be processed on departure with a daily rate of €22.

25–26 September 2015