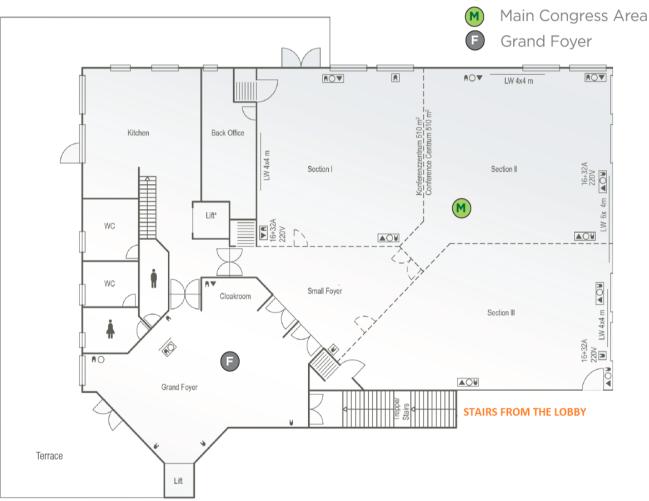

### **FIRST FLOOR**

The Bard Conference Centre where the European Hernia Symposium 2015 will take place is located on the First Floor which can be accessed from the main stairs in the hotel lobby.

All coffee breaks will take place the **GRAND FOYER** area outside the plenary room where there is also access to the outdoor terrace.

### **BARD EXHIBTION BOOTH AREA:**

There will be a BARD Exhibition booth area located within the Grand Foyer during the Symposium where it will be possible to speak to a BARD Representative for any queries you may have or inquiries for additional information.