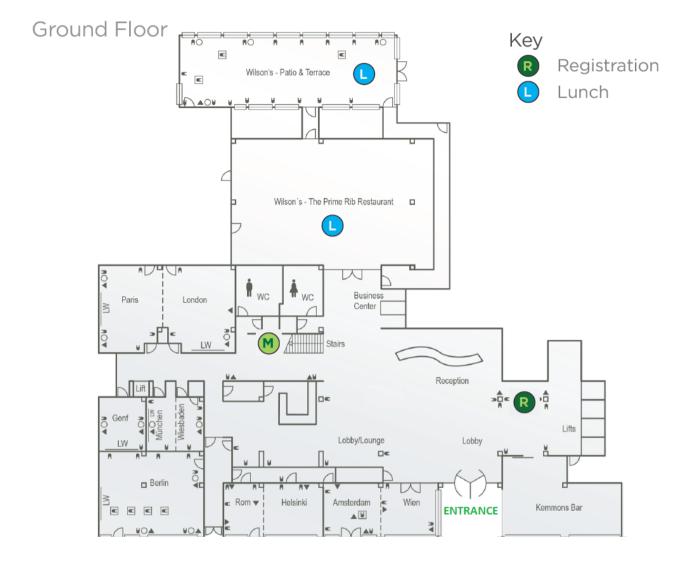

### **GROUND FLOOR**

On Entering the Crowne Plaza Berlin City Centre Hotel the

- BARD Registration Desk
- Hotel Check-In
- Luggage Drop
- Wilsons Restaurant

Are located on the Ground Floor of the Hotel.

### WILSONS RESTAURANT:

Lunch for the duration of the symposium will be hosted in the Wilsons Restaurant located on the ground floor of the hotel.

| FRIDAY, 25 <sup>th</sup> September:   | Buffet Lunch available from 12:00 noon                                     |
|---------------------------------------|----------------------------------------------------------------------------|
| SATURDAY, 26 <sup>th</sup> September: | Buffet Lunch will commence following the end of the meeting, approx. 14:00 |

### **BUSINESS CENTRE:**

There is a Business centre located on the ground floor. The first 30 minutes are free and for which a code should be obtained from hotel Reception

### **BARD REGISTRATION DESK:**

On entering the hotel - the BARD Registration desk will be located on your left hand side. At the Registration desk, you will be required to sign-in and this is where you will receive: